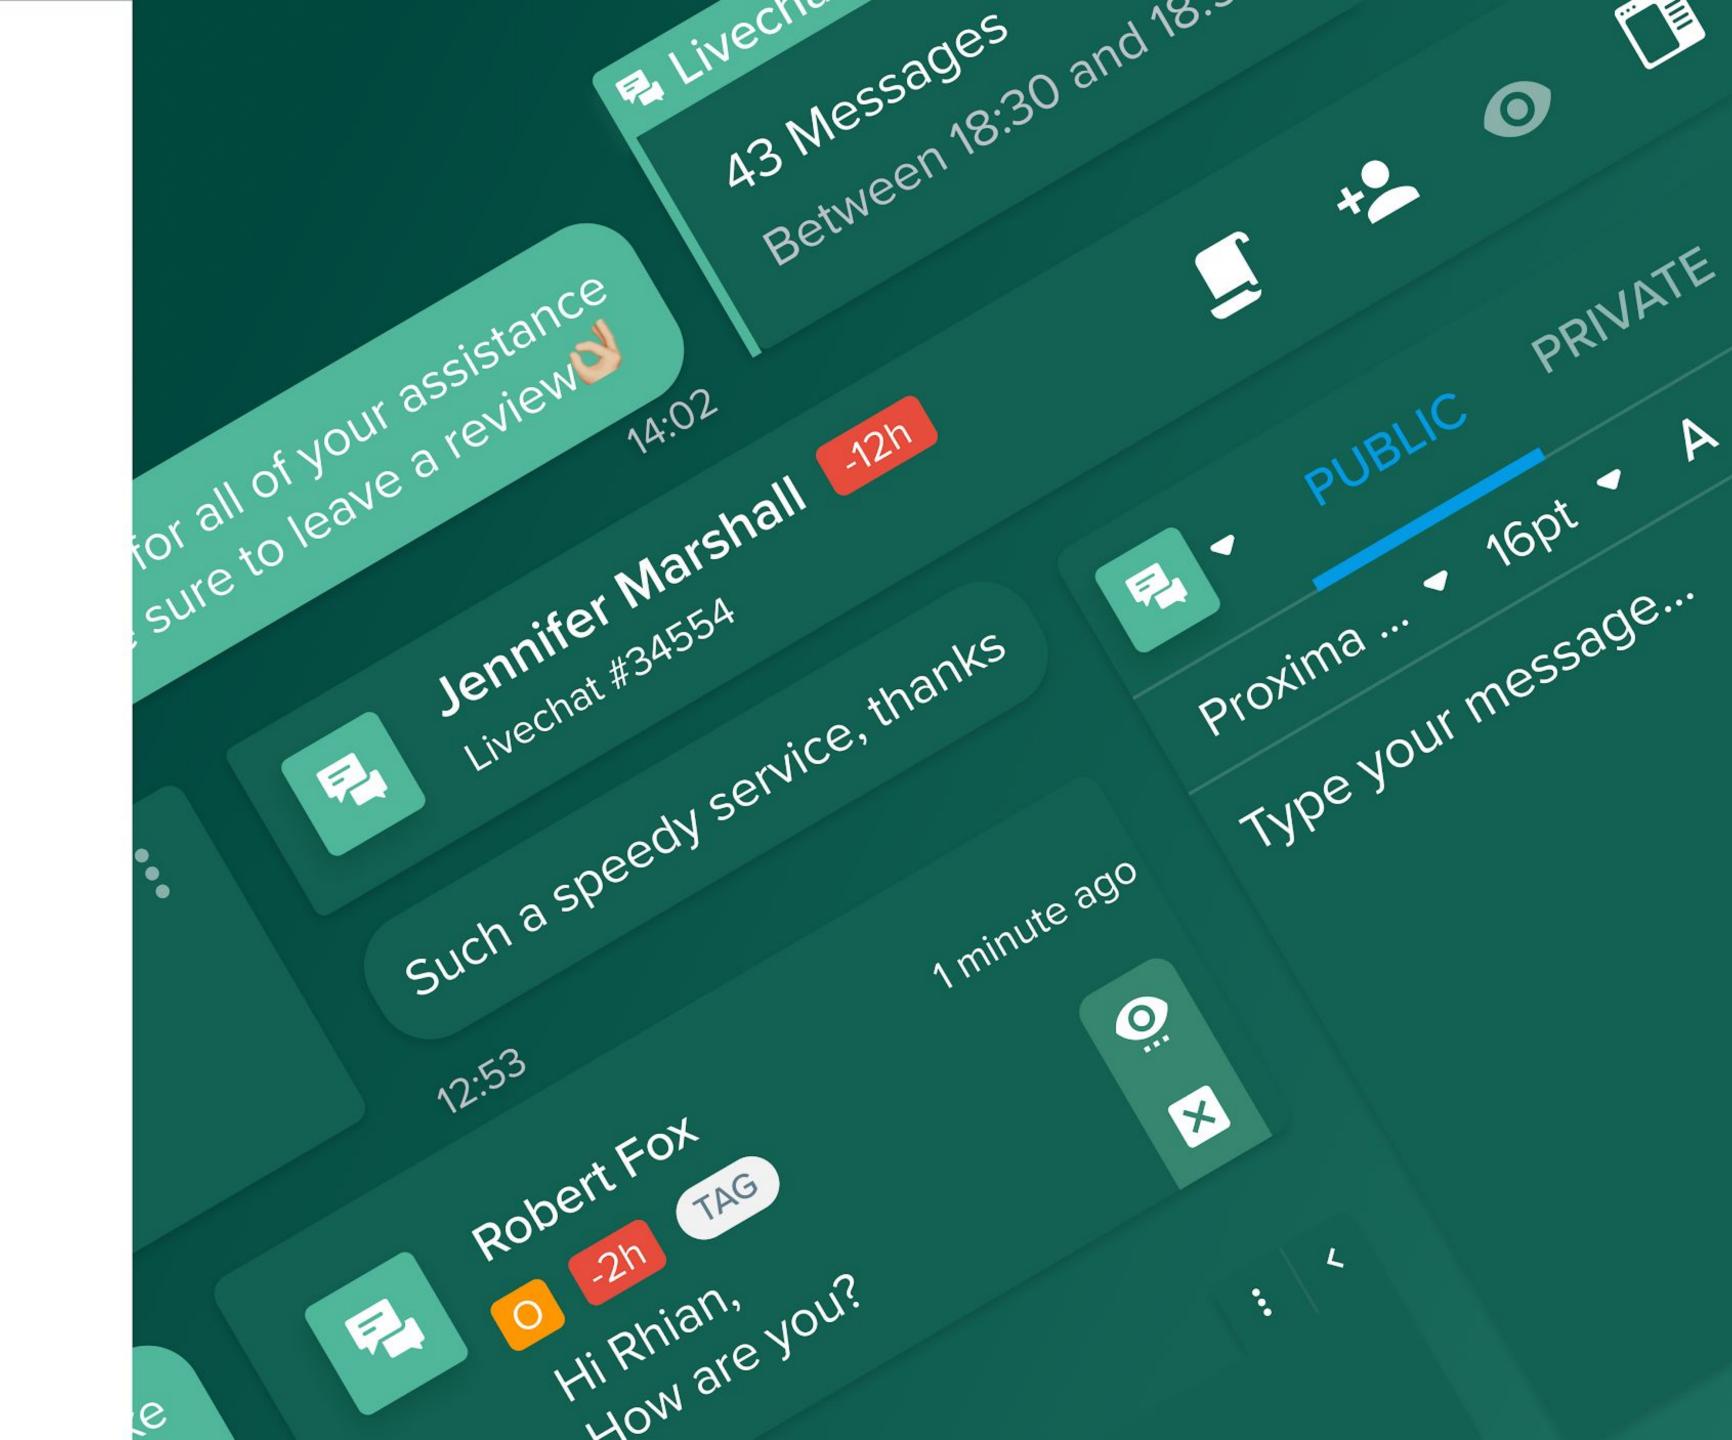

## Secure and Reliable Omni Platform

Following the implementation of ConnexAl, Everest commended ConnexAl for their speed of resolutions and "extremely knowledgeable" internal customer support team who take a proactive approach to creating solutions. Everest have continued to grow their customer engagement strategy, making use of the full suite of ConnexAl's Omni functionality with everything from Dialler to Live Chat. Whatsmore, with and 0 minutes of downtime in four years, our technology partnership continues to grow from strength to strength.